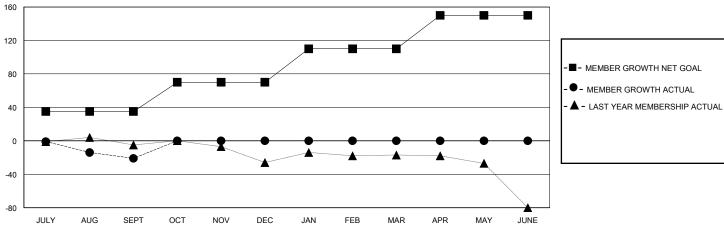

## GMT: LOCATION REP OF SOUTH AFRICA GMT CA

| Clubs         |               |             |               | Members               |                        |                         |                                                    |  |
|---------------|---------------|-------------|---------------|-----------------------|------------------------|-------------------------|----------------------------------------------------|--|
|               | RESULTS FOR   | R 2023-2024 |               | RESULTS FOR 2023-2024 |                        |                         |                                                    |  |
| QUARTER       | NEW CLUB GOAL | NEW CLUBS   | DROPPED CLUBS | QUARTER MEME          | BER GROWTH NET<br>GOAL | MEMBER GROWTH<br>ACTUAL | DROPPED<br>MEMBERS ACTUAL<br>(including transfers) |  |
| JULY/AUG/SEPT | 1             | 0           | 2             | JULY/AUG/SEPT         | 35                     | 44                      | 50                                                 |  |
| OCT/NOV/DEC   | 0             | 0           | 0             | OCT/NOV/DEC           | 35                     | 0                       | 0                                                  |  |
| JAN/FEB/MAR   | 1             | 0           | 0             | JAN/FEB/MAR           | 40                     | 0                       | 0                                                  |  |
| APR/MAY/JUNE  | 0             | 0           | 0             | APR/MAY/JUNE          | 40                     | 0                       | 0                                                  |  |